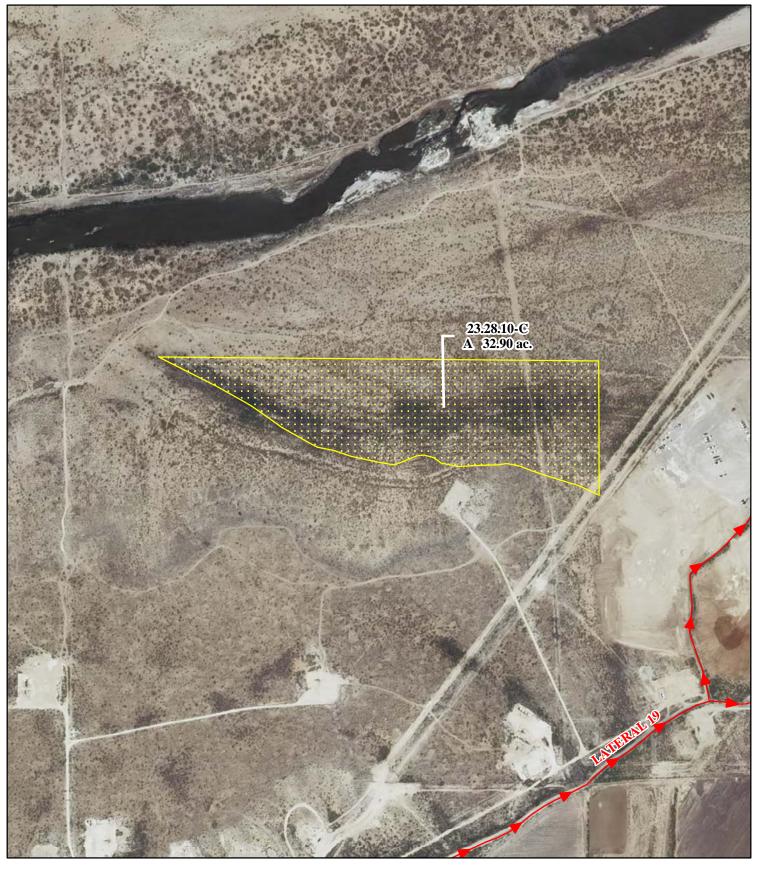

Subfile No.: 23.28.10-C

Court No.: CV-WH-03-215

CID Assessment Number: NONE

Date of Filing of Original Consent Order: November 08, 2004

Defendants: U.S. BUREAU OF LAND MANAGEMENT

## f. Location and Amount of No Right Acreage:

Section 10, Township 23S, Range 28E, N.M.P.M.

Pt. NW1/4

32.90 acres

Total: 32.90 acres (No Right)

As shown on the attached revised Hydrographic Survey Map for Subfile No. 23.28.10-C, and the CID Section Hydrographic Survey Map Sheet No. 11 (1999-2011), included in Part F of this Appendix, representing the Court record as of the date of the filing of this Decree.

## g. Amount of Water:

NONE

| Point of Diversion |                          | 2009 Digital Orthophotography |   | STATE OF NEW MEXICO                          | U.S. B.L.M.                      |
|--------------------|--------------------------|-------------------------------|---|----------------------------------------------|----------------------------------|
| $\sim$             | Canals / Ditches         | Grid Interval = 1000          |   | Office of the State Engineer                 | Subfile 23.28.10-C               |
| Tract Boundaries   |                          | Scale 1 " = $600$ '           | 1 | John R. D'Antonio, Jr., P.E., State Engineer | 4/28/2011                        |
|                    | Surface Water Only       | Scale $I = 000$               | ₿ | Pecos River Stream System                    | of the State Cha.                |
|                    | Supplemental Groundwater | 1:7,200                       |   | Carlsbad Irrigation District                 | Street States                    |
|                    | Reservoir / Pond         | 200 100 0 200 400 600         |   | Hydrographic Survey                          |                                  |
|                    | No Right                 | 200 100 0 200 100 000 Feet    |   | Township 23 D.D.                             | Interatete Stream Commission DET |